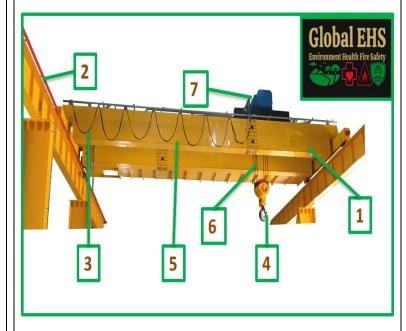

## **EOT Crane Inspection Checklist**

Company Name Date of Inspection

Make Model

Number

Owned/Hired/Contractor

| SN | Details                                                                                        | Yes/No | Comments |
|----|------------------------------------------------------------------------------------------------|--------|----------|
| 1  | EOT crane should be physically in good condition, free from defects and should have valid TPI. |        |          |
| 2  | Railing should be in good condition and free from obstruction.                                 |        |          |
| 3  | Power cable should be free from defect and organised.                                          |        |          |
| 4  | Safety latch in hook and in working condition.                                                 |        |          |
| 5  | Safe working load should be marked at proper place and should be visible.                      |        |          |
| 6  | Wire rope or sling should be free from defects and tested properly.                            |        |          |
| 7  | Rotating parts should be covered properly with machine guarding.                               |        |          |
| 8  | Audible horn should be available and in working condition.                                     |        |          |
| 9  | Load Chart Available at proper place.                                                          |        |          |
| 10 | Deflection Test Should be carried out for smooth operation.                                    |        |          |
| 11 | Remote should be ion good and working condition.                                               |        |          |
| 12 | Operator should have suitable and valid license.                                               |        |          |
| 13 | Safe access and egress should be provided.                                                     |        |          |